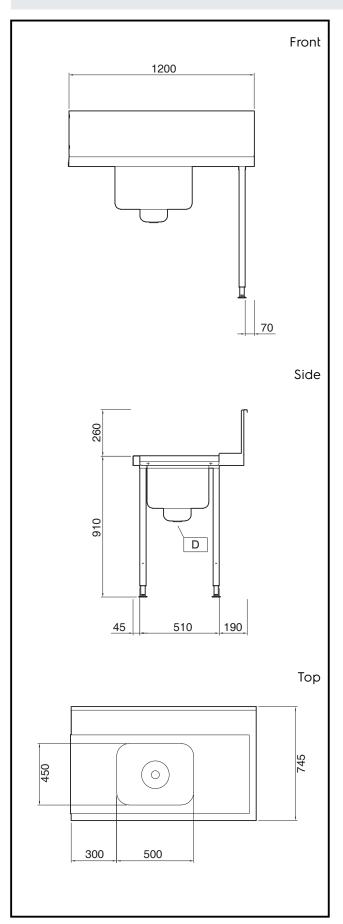

## **Key Information:**

External dimensions, Width:

865328 (PTSBHT12R) 1200 mm

External dimensions,

745 mm Depth:

External dimensions,

Height: 1170 mm Net weight: 10 kg

Splashback Dimensions,

300 mm Height:

**Basin dimensions:** 500x400x300h